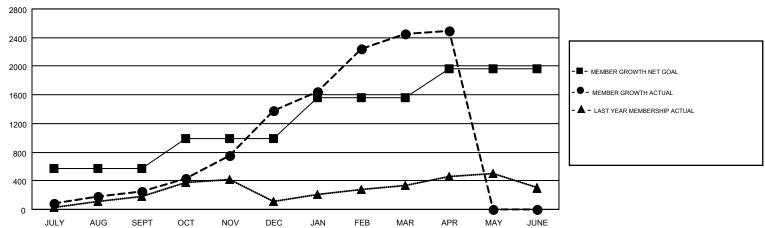

## GMT MONTHLY MEMBERSHIP PROGRESS REPORT

Results as of: 4/30/2018

Multiple District 305

KHAGENDRA SITAULA

**LOCATION: PAKISTAN** GMT CA 6

| Clubs         |               |             |               | Members               |                           |                         |                                              |  |
|---------------|---------------|-------------|---------------|-----------------------|---------------------------|-------------------------|----------------------------------------------|--|
|               | RESULTS FOR   | R 2017-2018 |               | RESULTS FOR 2017-2018 |                           |                         |                                              |  |
| QUARTER       | NEW CLUB GOAL | NEW CLUBS   | DROPPED CLUBS | QUARTER               | MEMBER GROWTH NET<br>GOAL | MEMBER GROWTH<br>ACTUAL | DROPPED MEMBERS ACTUAL (including transfers) |  |
| JULY/AUG/SEPT | 25            | 14          | 3             | JULY/AUG/SEPT         | 565                       | 544                     | 240                                          |  |
| OCT/NOV/DEC   | 13            | 31          | 5             | OCT/NOV/DEC           | 425                       | 1,447                   | 261                                          |  |
| JAN/FEB/MAR   | 17            | 42          | 1             | JAN/FEB/MAR           | 565                       | 1,262                   | 158                                          |  |
| APR/MAY/JUNE  | 10            | 3           | 1             | APR/MAY/JUNE          | 412                       | 144                     | 92                                           |  |

## GOALS AND ACTUAL MEMBERS CUMULATIVE

| DROPPED CLUBS: 10  DROPPED MEMBERS |            | 219 CLUBS OF 333 ADDED 1 OR MORE<br>NEW MEMBERS | GENDER DISTR<br>MALE<br>FEMALE | IBUTION<br>6,579 (81.57%)<br>1,486 (18.43%) |       |
|------------------------------------|------------|-------------------------------------------------|--------------------------------|---------------------------------------------|-------|
| DECEASED                           | 10         | CLICK HERE FOR CUMULATIVE                       | TOTAL FAMILY UNIT MEMBERS      |                                             | 3,884 |
| CLUB CANCELLED OTHER               | 141<br>600 | MEMBERSHIP DATA                                 | FAMILY MEMBERS PAYING HALF     |                                             | 2,742 |
| TOTAL                              | 751        |                                                 | 1000                           |                                             |       |