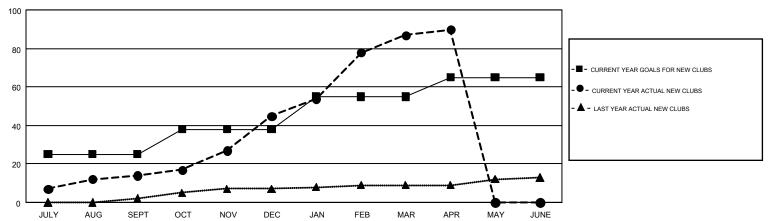

## GMT MONTHLY MEMBERSHIP PROGRESS REPORT

Results as of: 4/30/2018

Multiple District 305

KHAGENDRA SITAULA

**LOCATION: PAKISTAN** GMT CA 6

| Clubs         |               |             |               | Members               |                           |                         |                                              |  |
|---------------|---------------|-------------|---------------|-----------------------|---------------------------|-------------------------|----------------------------------------------|--|
|               | RESULTS FOR   | R 2017-2018 |               | RESULTS FOR 2017-2018 |                           |                         |                                              |  |
| QUARTER       | NEW CLUB GOAL | NEW CLUBS   | DROPPED CLUBS | QUARTER               | MEMBER GROWTH NET<br>GOAL | MEMBER GROWTH<br>ACTUAL | DROPPED MEMBERS ACTUAL (including transfers) |  |
| JULY/AUG/SEPT | 25            | 14          | 3             | JULY/AUG/SEPT         | 565                       | 544                     | 240                                          |  |
| OCT/NOV/DEC   | 13            | 31          | 5             | OCT/NOV/DEC           | 425                       | 1,447                   | 261                                          |  |
| JAN/FEB/MAR   | 17            | 42          | 1             | JAN/FEB/MAR           | 565                       | 1,262                   | 158                                          |  |
| APR/MAY/JUNE  | 10            | 3           | 1             | APR/MAY/JUNE          | 412                       | 144                     | 92                                           |  |

## GOALS AND ACTUAL NEW CLUBS CUMULATIVE